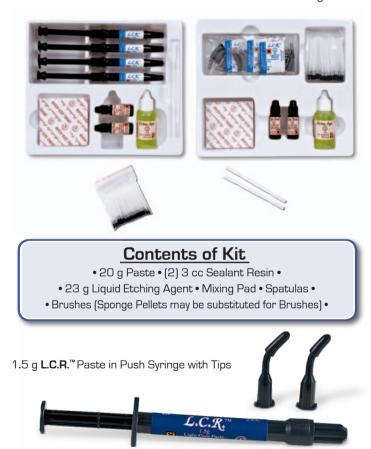

## L.C.R.™ Kits

| L.C.R. <sup>™</sup> kit with Paste in Push Syringes#LCREP                      |  |  |
|--------------------------------------------------------------------------------|--|--|
| L.C.R. <sup>™</sup> kit with Paste in Tips#LCRET                               |  |  |
| NOTE: Assure® Plus All Surface Bonding Resin, Assure® Universal                |  |  |
| Bonding Resin, LED PRO SEAL® or PRO SEAL® Enamel Protective                    |  |  |
| Sealant may be substituted for standard Light Bond <sup>™</sup> Sealant for an |  |  |
| additional charge.                                                             |  |  |

## Also Available

| 1.5 g L.C.R. <sup>™</sup> Paste in Push Syringe with | n Tips#LCR15 |
|------------------------------------------------------|--------------|
|------------------------------------------------------|--------------|